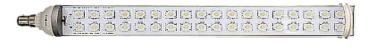

### SPECIFICATIONS:

Voltage Rating: 120-277Volt (Driver) Option: 480 Volt (Driver) 50~60Hz PF: >0.95 THD: <20% External Driver: Meanwell driver Power Consumptions: 45-100 watt ±5% (DC bulbs) Lumens: > 132 and 141 per watt Beam Angle: 90° and 120° CRI: >72 CCT: 3000.4000.5000K Bulb Base: B22 & E39 including retrofit kits Average Life: 50,000 Hour Dimmable: No Rating: Dry and dump location Lamp including Earthquake safety cable Designed for Sox lamp replacement 3-5 years limited factory warranty Certified: ETL and Lighting Facts

| 45 watt:  | Weight 2.0Lbs | 2.60" x 20" |
|-----------|---------------|-------------|
| 70 watt:  | Weight 2.5Lbs | 2.60" x 29" |
| 100 watt: | Weight 3.5Lbs | 2.60" x 43" |

MODEL NUMBER:: GTL-LED-LPS-1HP. (45 watts) GTL-LED-LPS-2HP. (70 watts) GTL-LED-LPS-3HP. (100 watts)

## \* US Patented Product \*

90W Replace 45W 135W Replace 70W 180W Replace 90-100W

Rotating Base: B22 & E39