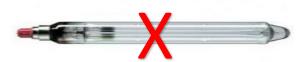

## LED LOW PRESSURE SODIUM. (SOX Lamp Replacement)

## \* US Patented Product \*

90W Replace 45W 135W Replace 70W 180W Replace 90-100W

Rotating Base: B22 & E39