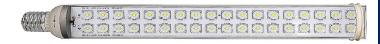

### SPECIFICATIONS:

Voltage Rating: 120-277Volt (Driver) Option: 480 Volt (Driver) 50~60Hz PF: >0.95 THD: <20% External Driver: Meanwell driver Power Consumptions: 45-100 watt ±5% (DC bulbs) Lumens: > 132 and 141 per watt Beam Angle: 90° and 120° CRI: >72 CCT: 3000.4000.5000K Bulb Base: B22 & E39 including retrofit kits Average Life: 50,000 Hour Dimmable: No Rating: Dry and dump location Lamp including Earthquake safety cable Designed for Sox lamp replacement 3-5 years limited factory warranty Certified: ETL and Lighting Facts

| 45 watt:  | Weight 2.0Lbs | 2.60" x 20" |
|-----------|---------------|-------------|
| 70 watt:  | Weight 2.5Lbs | 2.60" x 29" |
| 100 watt: | Weight 3.5Lbs | 2.60" x 43" |

MODEL NUMBER:: GTL-LED-LPS-1HP. (45 watts) GTL-LED-LPS-2HP. (70 watts) GTL-LED-LPS-3HP. (100 watts)

## \* US Patented Product \*

90W Replace 45W 135W Replace 70W 180W Replace 90-100W

Rotating Base: B22 & E39