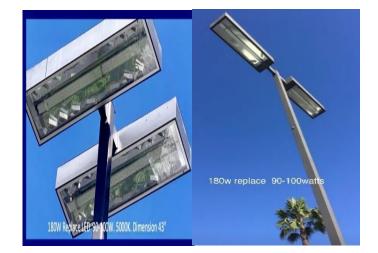

## \* US Patented Product \*

90W Replace 45W 135W Replace 70W 180W Replace 90-100W

Rotating Base: B22 & E39

#### **External Meanwell Driver**

Including: LED Sox lamp + Meanwell driver + Retrofit kits.

\$ Idea for retrofit, keep the existing fixture just replace high efficiency LED Low Pressure Sodium lamp only, saving time and labor cost.