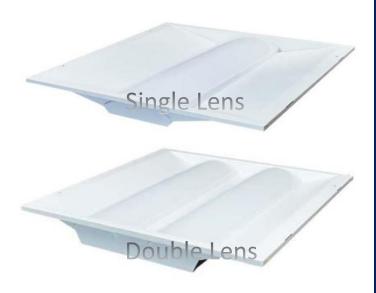

Average Life: 50,000 Hour Including: Earthquake safety cable

3-5 years limited factory warranty

Available: Single lens & Double Lens

Models: Center basket Certified: ETL and DLC

Option: Motion sensor, Microwave sensor,
Option: Emergency power backup

## **MODEL NUMBER:**

(Single Lens)

GTL-LMS-RET-22-S-40W-4K

GTL-LMS-RET-24-S-40W-4K

(Double Lens)

GTL-LMS-RET-22-D-40W-4K

GTL-LMS-RET-24-D-40W-4K

**US Patented Product** 