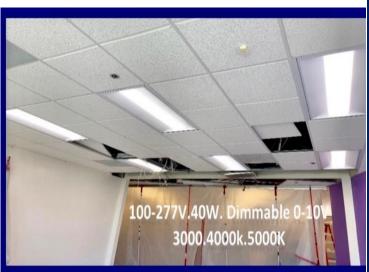

## **SPECIFICATIONS:**

Voltage Rating: 120-277Volt 50~60Hz PF: >0.95

CRI: >72 THD: <20%

Power Consumptions: 40 watt ±5%

CCT: 3000.4000.5000K

Lumens: > 127 per watt Dimmable: 0-10V Beam Angle: 120°

Rating: Indoor

\$ keep the existing fixture just installed the new retrofit fixture (It is take 5 minutes for installation)

Saving time and labor cost.

|  | ± |  |
|--|---|--|
|  |   |  |
|  |   |  |
|  |   |  |
|  |   |  |
|  |   |  |
|  |   |  |
|  |   |  |
|  |   |  |